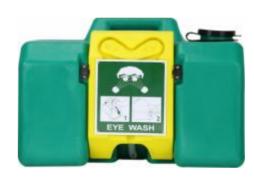

# 8/16 gallon portable eyewasher

- 1. Eye washer quality: high quality non-toxic PE
- 2. Carbon steel (304 stainless steel, 316 stainless steel) + ABS anticorrosive coating
- 3. Open the dust cover and close the water.
- 4. Features: No need for external water source, easy to move, can be moved to the workplace at any time as needed.
- 5. Mold integrated molding, aging resistance, long life, excellent ultraviolet resistance

Model: BTB30-2

capacity: 8 gallons (30L)

size: L\*W\*H = 550X257X365mm

flow rate: 2L/Min. Use time: > 15 min \_\_\_\_\_

Model: BTB60-2

capacity: 16 gallons (60L)

size: L\*W\*H = 535X490X571mm

Portable eyewash

flow rate: 2L/Min. Use time: > 15 min

7