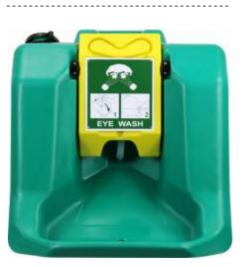

# 8/16 gallon portable eyewasher

- 1. Eye washer quality: high quality non-toxic PE
- 2. Carbon steel (304 stainless steel, 316 stainless steel) + ABS anticorrosive coating
- 3. Open the dust cover and close the water.
- 4. Features: No need for external water source, easy to move, can be moved to the workplace at any time as needed.
- 5. Mold integrated molding, aging resistance, long life, excellent ultraviolet resistance

Model: BTB30-1 capacity: 8 gallons (30L)

size: L\*W\*H = 408X340X588mm

flow rate: 2.5L/Min. Use time: > 6 min

Model: BTB60-1

capacity: 16 gallons (60L) size: L\*W\*H = 513X497X622mm

flow rate: 2.5L/Min. Use time: > 15 min

Model: BTB30-2

capacity: 8 gallons (30L)

size: L\*W\*H = 550X257X365mm

flow rate: 2L/Min. Use time: > 15 min \_\_\_\_\_

Model: BTB60-2

capacity: 16 gallons (60L)

size: L\*W\*H = 535X490X571mm

Portable eyewash