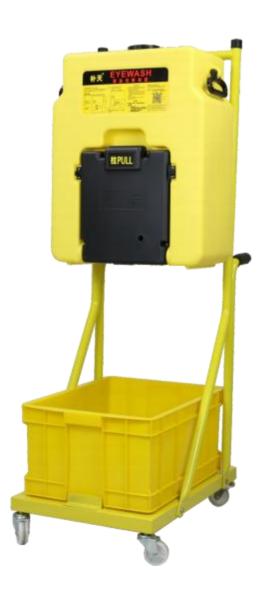

Shenyang Roundfin Technology Co., Ltd.

Model: BTB53-C

capacity: 14 gallons (53L)

size: L\*W\*H = 472X674X1456mm flow

rate: 2.5L/Min. Use time: > 15 min

configuration: cart + waste water

recovery tank

Model: BTB53-P

Eyewash capacity: 14 gallons (53L) Size: L\*W\*H = 530X612X1548 mm Performance: acid and alkali resistance Flow rate: 2.5L/Min, use time: > 15

minutes

Cart capacity: 139L

Model: BTB60-2P

Eyewash capacity: 16 gallons (60L) Size: L\*W\*H = 530X612X1431 mm Performance: acid and alkali resistance Flow rate: 2L/Min, use time: > 15 minutes

Cart capacity: 158L

6

Shenyang Roundfin Technology Co., Ltd.