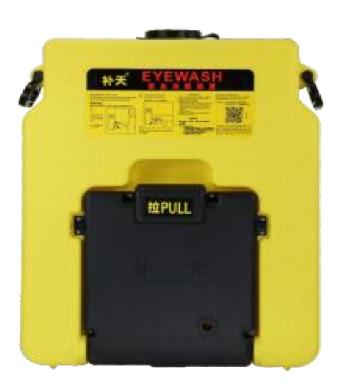

# 8/16 gallon portable eyewasher

- 1. Eye washer quality: high quality non-toxic PE
- 2. Carbon steel (304 stainless steel, 316 stainless steel) + ABS anticorrosive coating
- 3. Open the dust cover and close the water.
- 4. Features: No need for external water source, easy to move, can be moved to the workplace at any time as needed.
- 5. Mold integrated molding, aging resistance, long life, excellent ultraviolet resistance

Model: BTB30-1 capacity: 8 gallons (30L)

size: L\*W\*H = 408X340X588mm

flow rate: 2.5L/Min. Use time: > 6 min

Model: BTB60-1

capacity: 16 gallons (60L) size: L\*W\*H = 513X497X622mm

flow rate: 2.5L/Min. Use time: > 15 min

Model: BTB30-2

capacity: 8 gallons (30L)

size: L\*W\*H = 550X257X365mm

flow rate: 2L/Min. Use time: > 15 min \_\_\_\_\_

Model: BTB60-2

capacity: 16 gallons (60L)

size: L\*W\*H = 535X490X571mm

Portable eyewash