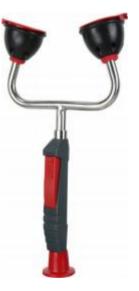

### Single/Double-Port Desktop Eye Washer

It is suitable for laboratories in the fields of education and industry, operating rooms in hospitals and other places. It has the characteristics of resisting oil, acid, alkali, salt and acid solution. It is easy to install and use.

#### **Technical parameters**

- Design and Manufacturing Standards: ANSI Z358.1-2014
- 2. Main Material: ABS
- 3. Function: Eye wash
- 4. Working ambient temperature: 0°C ~55°C
- 5.Applicable Medium: Who Drinks or Clear Water at Normal Temperature and in accordance with

Hygienic Level Standards

- 6. Nominal pressure: 1.0 MPa
- 7. Work pressure: 0.2 MPa to 0.4 MPa
- 8. Inlet Size: Internal Thread 1/2"
- Eye wash flow: > 11.4L/min, eyewash nozzle with buffer To prevent secondary damage to the eyes caused by excessive water flow

Model:BTT11

**Desktop Eye Washer**