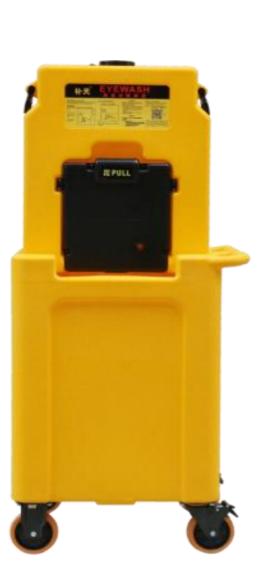

Shenyang Roundfin Technology Co., Ltd.

Model: BTB53-C

capacity: 14 gallons (53L)

size: L\*W\*H = 472X674X1456mm flow

rate: 2.5L/Min. Use time: > 15 min

configuration: cart + waste water

recovery tank

Model: BTB53-P

Eyewash capacity: 14 gallons (53L) Size: L\*W\*H = 530X612X1548 mm Performance: acid and alkali resistance Flow rate: 2.5L/Min, use time: > 15

minutes

Cart capacity: 139L

Model: BTB60-2P

Eyewash capacity: 16 gallons (60L) Size: L\*W\*H = 530X612X1431 mm Performance: acid and alkali resistance Flow rate: 2L/Min, use time: > 15 minutes

Cart capacity: 158L

6

Shenyang Roundfin Technology Co., Ltd.