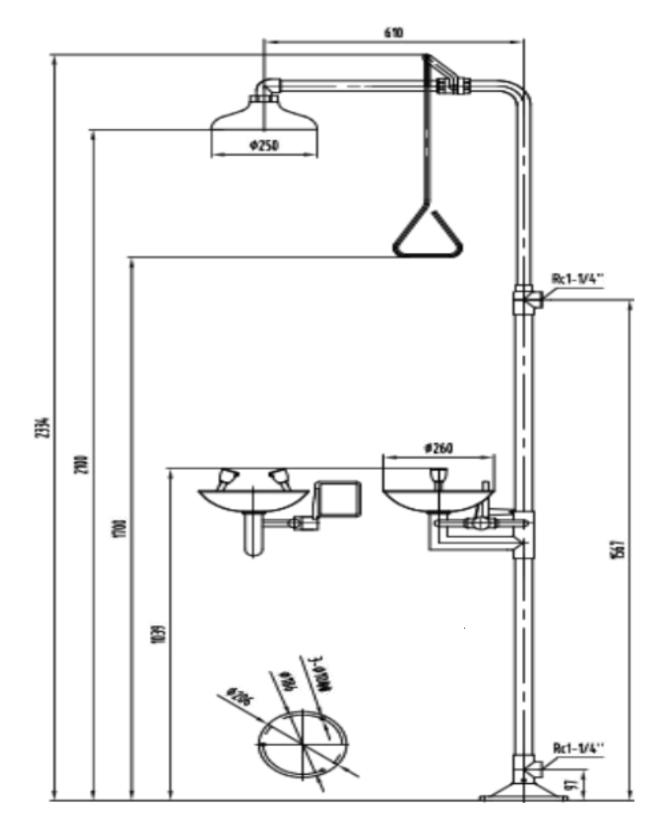

#### **Technical parameters**

- 1. Design and manufacturing standards: ANSI Z358.1-2014
- 2. Main material: SS304 (optional Q235 or SS316L) 10. Irrigation flow: > 75.7L/min
- 3. Function: Eye wash + rinse
- 4. Working environment temperature: 0°C ~55°C
- 5. Applicable media: room temperature, drinking
- 6. Nominal pressure: 1.0MPa
- 7. Working pressure: 0.2MPa~0.4MPa
- 8. Inlet size: internal thread 1-1/4"

- 9. Drainage outlet size: internal thread 1-1/4"
- 11. Eye wash flow: > 11.4L/min, eyewash sprinkler with buffer device, prevent secondary damage to the eyes of the injured due to excessive water flow
- water or clean water meeting hygienic standards 12. Irrigation sprinkler: standard with ABS sprinkler, optional stainless steel sprinkler
  - 13. Eyewash sprinkler: standard with ABS eyewasher, eyewasher. Optional stainless steeleyewash nozzle