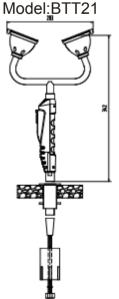

### Single/Double-Port Desktop Eye Washer

It is suitable for laboratories in the fields of education and industry, operating rooms in hospitals and other places. It has the characteristics of resisting oil, acid, alkali, salt and acid solution. It is easy to install and use.

#### **Technical parameters**

- Design and Manufacturing Standards: ANSI Z358.1-2014
- 2. Main Material: ABS
- 3. Function: Eye wash
- 4. Working ambient temperature: 0°C ~55°C
- 5.Applicable Medium: Who Drinks or Clear Water at Normal Temperature and in accordance with

Hygienic Level Standards

- 6. Nominal pressure: 1.0 MPa
- 7. Work pressure: 0.2 MPa to 0.4 MPa
- 8. Inlet Size: Internal Thread 1/2"
- Eye wash flow: > 11.4L/min, eyewash nozzle with buffer To prevent secondary damage to the eyes caused by excessive water flow

Model:BTT11

**Desktop Eye Washer**