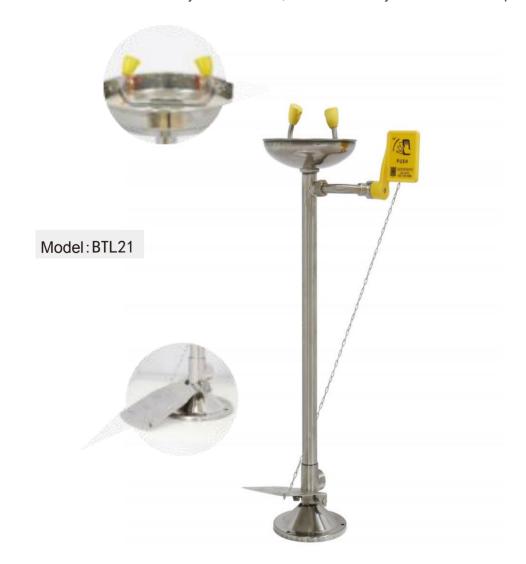

#### Shenyang Roundfin Technology Co., Ltd.

Standard Vertical Eye Washer optional 1. pedal, hand-foot linkage, more convenient operation. Push the pedal or push the hand push board, turn on the eye wash switch, turn off the hand push board, and turn off the eye wash switch.

2. Flow regulator can adjust the size of water flow according to the pressure of water source. Effective prevention of secondary injury caused by excessive water pressure

#### **Technical parameters**

- 1. Design and manufacturing standards: ANSI Z358.1-2014
- 2. Main material: SS304 (optional Q235 or SS316L)
- 3. Function: Eyewash
- 4. Working environment temperature: 0°C ~55 °C
- 5. Applicable media: normal temperature, drinking water or clean water meeting sanitary standards
- 6. Nominal pressure: 1.0MPa
- 7. Working pressure: 0.2MPa~0.4MPa
- 8. Intake water Size of mouth: inner thread 1/2"(customizable according to user's requirements)
- 9. Size of drainage outlet: inner thread 1-1/4" (customizable according to user's requirements)
- 10. Eye wash flow: > 11.4L/min. Eye wash nozzle has buffer device to prevent secondary eye injury caused by excessive water flow.
- 11. Eye shower head: standard ABS eye shower head, stainless steel eye shower head is optional.