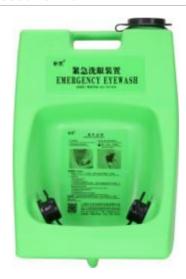

# 8/16 gallon portable eyewasher

- 1. Eye washer quality: high quality non-toxic PE
- 2. Carbon steel (304 stainless steel, 316 stainless steel) + ABS anticorrosive coating
- 3. Open the dust cover and close the water.
- 4. Features: No need for external water source, easy to move, can be moved to the workplace at any time as needed.
- 5. Mold integrated molding, aging resistance, long life, excellent ultraviolet resistance

Model: BTB30-1 capacity: 8 gallons (30L)

size: L\*W\*H = 408X340X588mm

flow rate: 2.5L/Min. Use time: > 6 min

Model: BTB60-1

capacity: 16 gallons (60L) size: L\*W\*H = 513X497X622mm

flow rate: 2.5L/Min. Use time: > 15 min