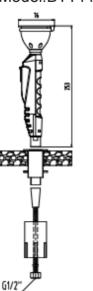

### Single/Double-Port Desktop Eye Washer

It is suitable for laboratories in the fields of education and industry, operating rooms in hospitals and other places. It has the characteristics of resisting oil, acid, alkali, salt and acid solution. It is easy to install and use.

#### **Technical parameters**

- Design and Manufacturing Standards: ANSI Z358.1-2014
- 2. Main Material: ABS
- 3. Function: Eye wash
- 4. Working ambient temperature: 0°C ~55°C
- 5.Applicable Medium: Who Drinks or Clear Water at Normal Temperature and in accordance with

Hygienic Level Standards

- 6. Nominal pressure: 1.0 MPa
- 7. Work pressure: 0.2 MPa to 0.4 MPa
- 8. Inlet Size: Internal Thread 1/2"
- Eye wash flow: > 11.4L/min, eyewash nozzle with buffer To prevent secondary damage to the eyes caused by excessive water flow

Model:BTT11

**Desktop Eye Washer**