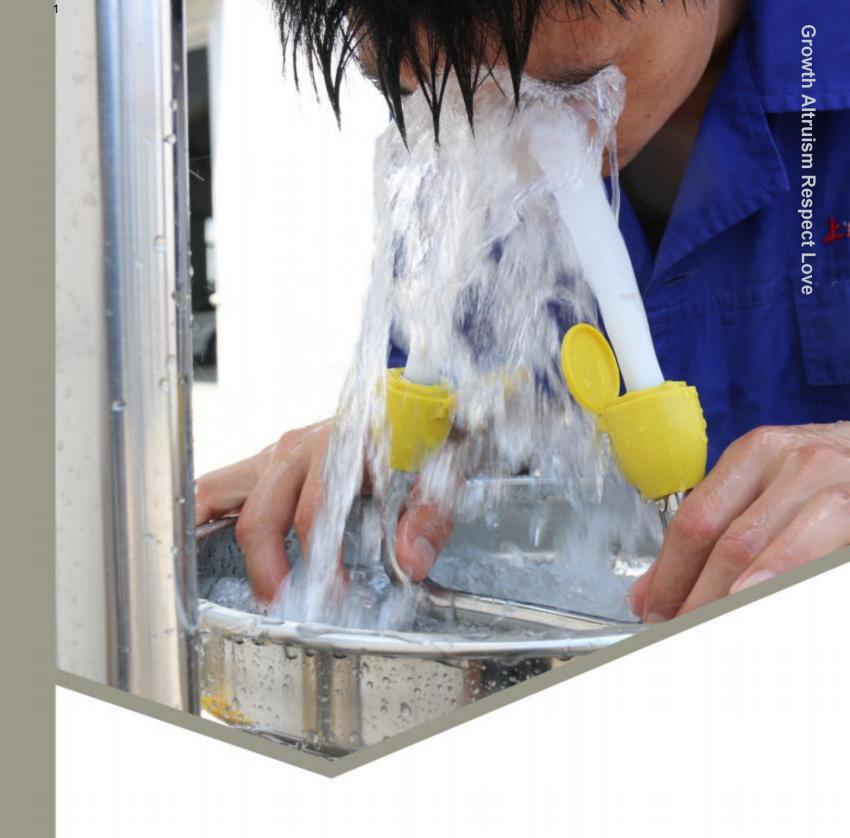

## **Standard Composite Eye Washer**

Optional 1. pedal, hand-foot linkage, more convenient operation. Push the pedal or push the hand push board, turn on the eye wash switch, turn off the hand push board, and turn off the eye wash switch.

- 2. High-performance anti-freezing device for air evacuation can turn off the water control switch after use, which can prevent frost from accumulated water inside the manual air evacuation equipment, effectively solve the problem that the pipeline can not be used because of the low ambient temperature, resulting in serious consequences.
- 3. Flow regulator can adjust the size of water flow according to the pressure of water source. Effective prevention of secondary injury caused by excessive water pressure.