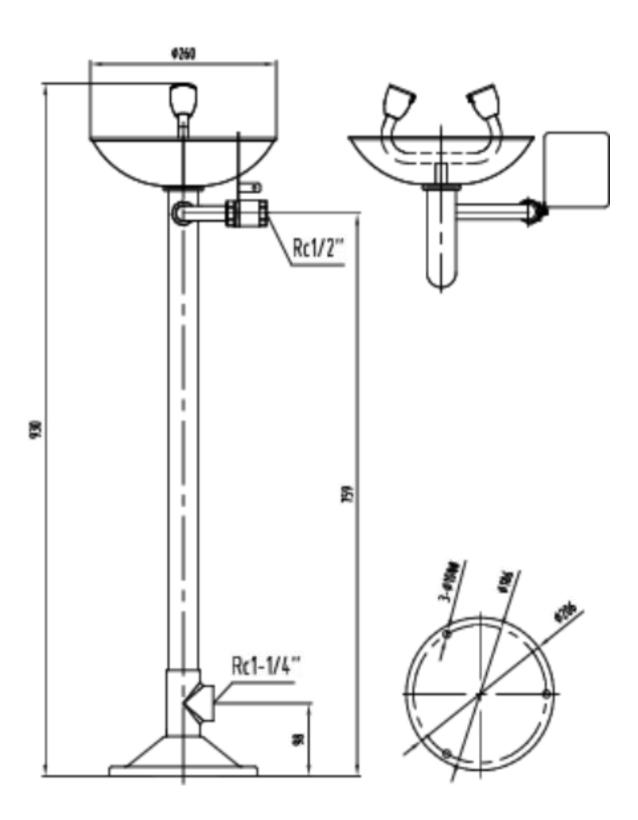

#### Shenyang Roundfin Technology Co., Ltd.

Standard Vertical Eye Washer optional 1. pedal, hand-foot linkage, more convenient operation. Push the pedal or push the hand push board, turn on the eye wash switch, turn off the hand push board, and turn off the eye wash switch.

2. Flow regulator can adjust the size of water flow according to the pressure of water source. Effective prevention of secondary injury caused by excessive water pressure

#### **Technical parameters**

- 1. Design and manufacturing standards: ANSI Z358.1-2014
- 2. Main material: SS304 (optional Q235 or SS316L)
- 3. Function: Eyewash
- 4. Working environment temperature: 0°C ~55 °C
- 5. Applicable media: normal temperature, drinking water or clean water meeting sanitary standards
- 6. Nominal pressure: 1.0MPa
- 7. Working pressure: 0.2MPa~0.4MPa
- 8. Intake water Size of mouth: inner thread 1/2"(customizable according to user's requirements)
- 9. Size of drainage outlet: inner thread 1-1/4" (customizable according to user's requirements)
- 10. Eye wash flow: > 11.4L/min. Eye wash nozzle has buffer device to prevent secondary eye injury caused by excessive water flow.
- 11. Eye shower head: standard ABS eye shower head, stainless steel eye shower head is optional.