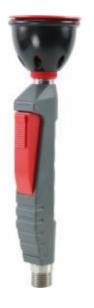

### Single/Double-Port Desktop Eye Washer

It is suitable for laboratories in the fields of education and industry, operating rooms in hospitals and other places. It has the characteristics of resisting oil, acid, alkali, salt and acid solution. It is easy to install and use.

#### **Technical parameters**

- Design and Manufacturing Standards: ANSI Z358.1-2014
- 2. Main Material: ABS
- 3. Function: Eye wash
- 4. Working ambient temperature: 0°C ~55°C
- 5.Applicable Medium: Who Drinks or Clear Water at Normal Temperature and in accordance with

Hygienic Level Standards

- 6. Nominal pressure: 1.0 MPa
- 7. Work pressure: 0.2 MPa to 0.4 MPa
- 8. Inlet Size: Internal Thread 1/2"
- Eye wash flow: > 11.4L/min, eyewash nozzle with buffer To prevent secondary damage to the eyes caused by excessive water flow

Model:BTT11

**Desktop Eye Washer**