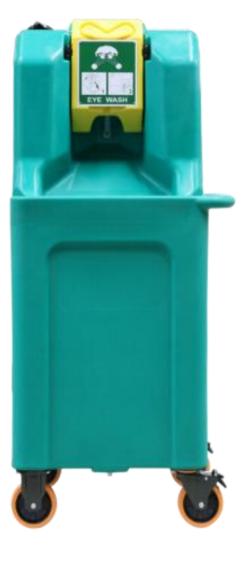

Shenyang Roundfin Technology Co., Ltd.

Model: BTB53-C

capacity: 14 gallons (53L)

size: L\*W\*H = 472X674X1456mm flow

rate: 2.5L/Min. Use time: > 15 min

configuration: cart + waste water

recovery tank

Model: BTB53-P

Eyewash capacity: 14 gallons (53L) Size: L\*W\*H = 530X612X1548 mm Performance: acid and alkali resistance Flow rate: 2.5L/Min, use time: > 15

minutes

Cart capacity: 139L

Model: BTB60-2P

Eyewash capacity: 16 gallons (60L) Size: L\*W\*H = 530X612X1431 mm Performance: acid and alkali resistance Flow rate: 2L/Min, use time: > 15 minutes

Cart capacity: 158L

6

Shenyang Roundfin Technology Co., Ltd.