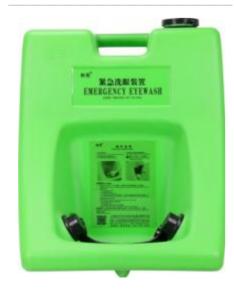

# 14 gallon/53L portable eyewasher

- 1. Eye washer quality: high quality non-toxic PE
- 2. Carbon steel (304 stainless steel, 316 stainless steel) + ABS anticorrosive coating
- 3. Open the dust cover and close the water.
- 4. Features: No need for external water source, easy to move, can be moved to the workplace at any time as needed.
- 5. Mold integrated molding, aging resistance, long life, excellent ultraviolet resistance

Model: BTB53

capacity: 14 gallons (53L)

size: L\*W\*H = 513X497X622mm

-----

flow rate: 2.5L/Min. Use time: > 15 min