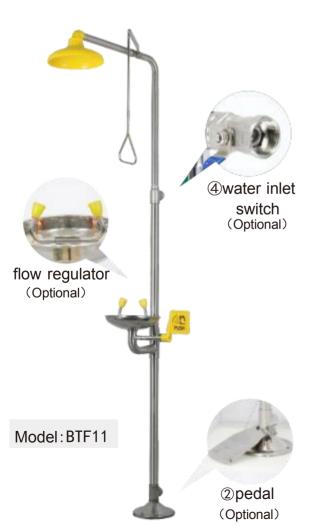

## **Standard Composite Eye Washer**

Optional 1. pedal, hand-foot linkage, more convenient operation. Push the pedal or push the hand push board, turn on the eye wash switch, turn off the hand push board, and turn off the eye wash switch.

- 2. High-performance anti-freezing device for air evacuation can turn off the water control switch after use, which can prevent frost from accumulated water inside the manual air evacuation equipment, effectively solve the problem that the pipeline can not be used because of the low ambient temperature, resulting in serious consequences.
- 3. Flow regulator can adjust the size of water flow according to the pressure of water source. Effective prevention of secondary injury caused by excessive water pressure.

#### **Technical parameters**

- 1. Design and manufacturing standards: ANSI Z358.1-2014
- 2. Main material: SS304 (optional Q235 or SS316L) 10. Irrigation flow: > 75.7L/min
- 3. Function: Eye wash + rinse
- 4. Working environment temperature: 0°C ~55°C
- 5. Applicable media: room temperature, drinking
- 6. Nominal pressure: 1.0MPa
- 7. Working pressure: 0.2MPa~0.4MPa
- 8. Inlet size: internal thread 1-1/4"

- 9. Drainage outlet size: internal thread 1-1/4"
- 11. Eye wash flow: > 11.4L/min, eyewash sprinkler with buffer device, prevent secondary damage to the eyes of the injured due to excessive water flow
- water or clean water meeting hygienic standards 12. Irrigation sprinkler: standard with ABS sprinkler, optional stainless steel sprinkler
  - 13. Eyewash sprinkler: standard with ABS eyewasher, eyewasher. Optional stainless steeleyewash nozzle